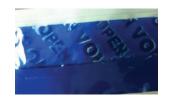

- Duty Free Tamper Evident bags conform to International Civil Aviation Organisation (ICAO) regulations to enhance airport and duty-free supply chain security.
- Internal Transparent Pocket to display receipt as proof of purchase at airport duty-free shops, or on board aircraft.
- Hidden markings are revealed when the security tape is tampered with. (Please refer to subsequent page for additional information on our TE Bag (ICAO) Security Tape features.)
- TE Bags are made of transparent Co-ex film which is resistant to oil, water and rough handling, and is 100% recyclable.

#### **MEDIUM SECURITY LEVEL**

Perfectly sealed condition

Result of being attacked with heat elements below 70°C

Result after being torn in ambient temperature

Result of being attacked by **Freon/cold spray** 